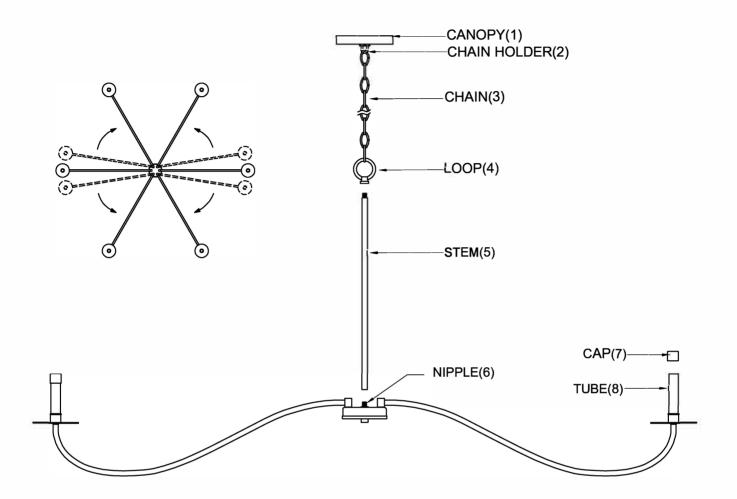

## **ASSEMBLY INSTRUCTIONS**

- 1. Carefully unpack and identify all parts referring to illustration for parts identification.
- 2. Turn the power to the installation point OFF.
- 3. Install the stem (5) onto the nipple (6).
- 4. Install the loop (4) onto the stem (5).
- 5. Attach the loop (4), chain (3), and chain holder (2) onto the canopy (1).
- 6. Install the cap (7) onto the tube (8).
- 7. Refer to the additional installation instructions included with the product for wiring and installation.
- 8. Install proper bulbs (not included) into each socket referring to the markings and/or labels on the fixture for maximum wattage.
- 9. Restore power to the installation point and retain this sheet for future reference.